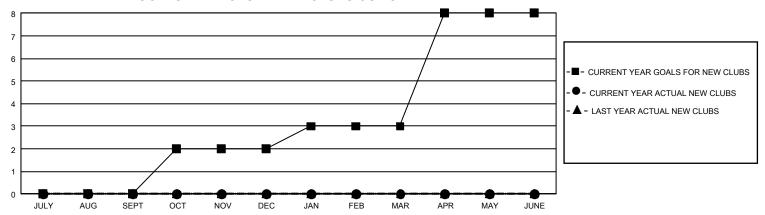

## GMT Constitutional Area 2, Group D

REPORT DOES NOT INCLUDE CLUBS IN UNDISTRICTED AREAS.

| Clubs                 |               |           |               | Members               |                         |                         |                                                    |
|-----------------------|---------------|-----------|---------------|-----------------------|-------------------------|-------------------------|----------------------------------------------------|
| RESULTS FOR 2022-2023 |               |           |               | RESULTS FOR 2022-2023 |                         |                         |                                                    |
| QUARTER               | NEW CLUB GOAL | NEW CLUBS | DROPPED CLUBS | QUARTER MEN           | MBER GROWTH NET<br>GOAL | MEMBER GROWTH<br>ACTUAL | DROPPED MEMBERS<br>ACTUAL (including<br>transfers) |
| JULY/AUG/SEPT         | 0             | 0         | 1             | JULY/AUG/SEPT         | 65                      | 131                     | 148                                                |
| OCT/NOV/DEC           | 6             | 0         | 0             | OCT/NOV/DEC           | 120                     | 0                       | 0                                                  |
| JAN/FEB/MAR           | 3             | 0         | 0             | JAN/FEB/MAR           | 100                     | 0                       | 0                                                  |
| APR/MAY/JUNE          | 15            | 0         | 0             | APR/MAY/JUNE          | 111                     | 0                       | 0                                                  |