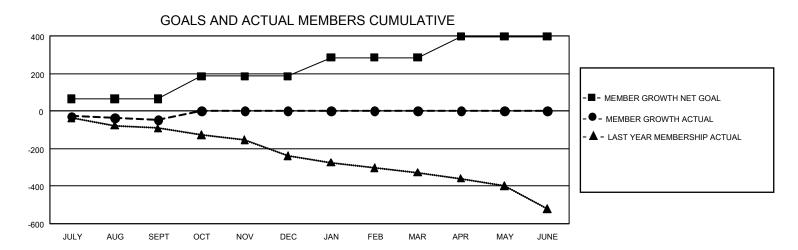

## GMT Constitutional Area 2, Group D

REPORT DOES NOT INCLUDE CLUBS IN UNDISTRICTED AREAS.

| Clubs                 |               |           |               | Members               |                         |                         |                                                    |
|-----------------------|---------------|-----------|---------------|-----------------------|-------------------------|-------------------------|----------------------------------------------------|
| RESULTS FOR 2022-2023 |               |           |               | RESULTS FOR 2022-2023 |                         |                         |                                                    |
| QUARTER               | NEW CLUB GOAL | NEW CLUBS | DROPPED CLUBS | QUARTER MEN           | MBER GROWTH NET<br>GOAL | MEMBER GROWTH<br>ACTUAL | DROPPED MEMBERS<br>ACTUAL (including<br>transfers) |
| JULY/AUG/SEPT         | 0             | 0         | 1             | JULY/AUG/SEPT         | 65                      | 131                     | 148                                                |
| OCT/NOV/DEC           | 6             | 0         | 0             | OCT/NOV/DEC           | 120                     | 0                       | 0                                                  |
| JAN/FEB/MAR           | 3             | 0         | 0             | JAN/FEB/MAR           | 100                     | 0                       | 0                                                  |
| APR/MAY/JUNE          | 15            | 0         | 0             | APR/MAY/JUNE          | 111                     | 0                       | 0                                                  |